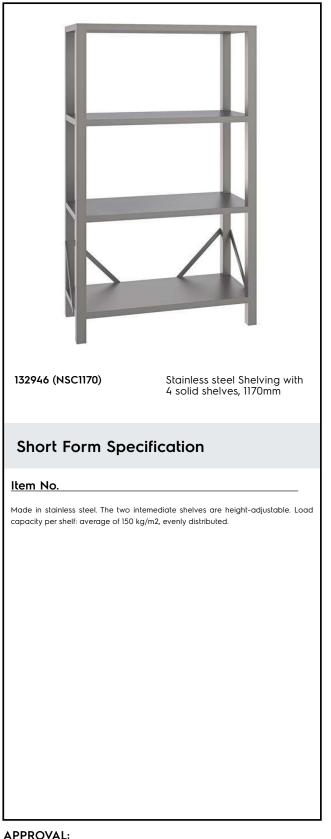

Stainless Steel Preparation 1770 mm Stainless Steel Shelving with 4 Solid Shelves

| ITEM #  |      |  |   |
|---------|------|--|---|
| MODEL # |      |  | _ |
| NAME #  |      |  |   |
| SIS #   | <br> |  | _ |
| AIA #   |      |  | _ |

## Construction

- Designed to bear a maximum total load of 600kg; the load can be positioned at various heights thanks to the shelves.
- Model constructed entirely in stainless steel, with solid stainless steel shelves.

## Key Information:

| External dimensions, Width:  |           |
|------------------------------|-----------|
| 132946 (NSC1170)             | 1200 mm   |
| External dimensions, Depth:  | 550 mm    |
| External dimensions, Height: | 1990 mm   |
| Max loading weight:          | 600 Kg kg |
| Shelves number:              |           |
| Net weight:                  | 37 kg     |
|                              |           |