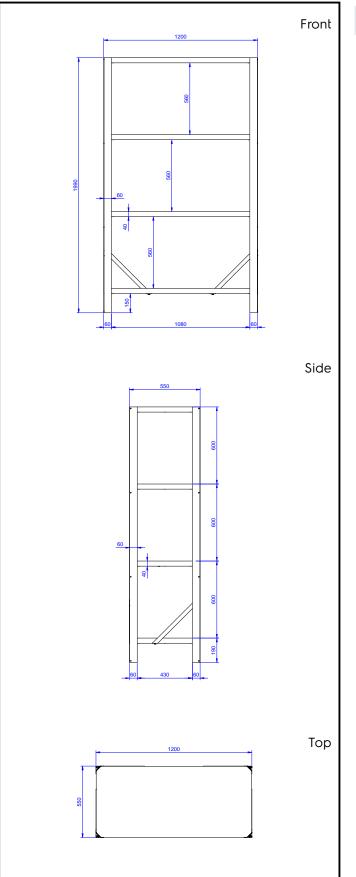

## Key Information:

| External dimensions, Width:  |           |
|------------------------------|-----------|
| 132946 (NSC1170)             | 1200 mm   |
| External dimensions, Depth:  | 550 mm    |
| External dimensions, Height: | 1990 mm   |
| Max loading weight:          | 600 Kg kg |
| Shelves number:              |           |
| Net weight:                  | 37 kg     |
|                              |           |